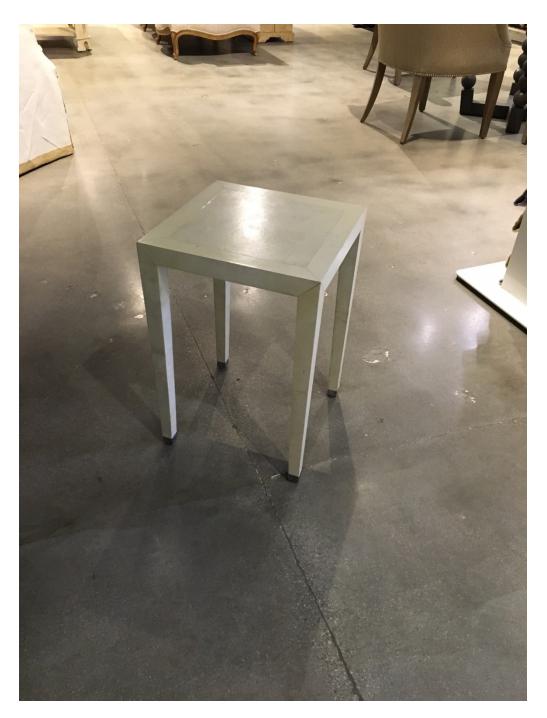

S24-82 Outdoor Table

28 x 28 x 21

Finish: As Shown Only

Retail Price: \$2925 / Sale Price: \$975

SF5155 Chairside Table

14 x 14 x 21

Finish: As Shown Only

Retail Price: \$825 / Sale Price: \$279