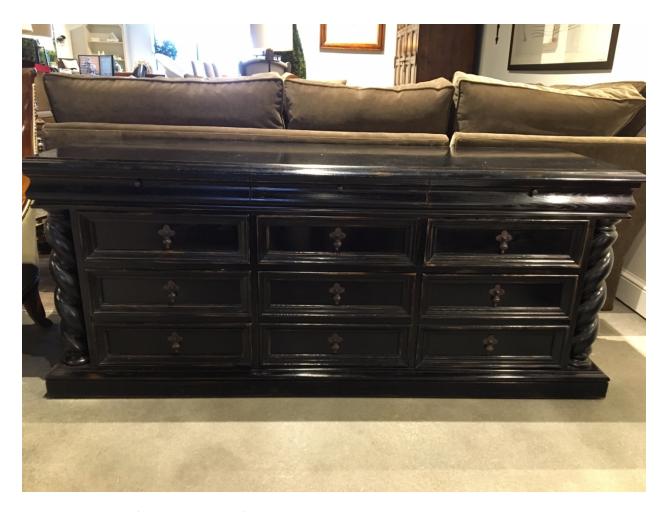

MN2109 Fluted Column

18 x 18 x 90

Finish: As Shown Only

Retail Price: 1575 / Sale Price: \$529

N19-401 Credenza (Weathered Black)

72 x 22 x 30

Finish: As Shown Only

Retail Price: \$13,275 / Sale Price: \$2229