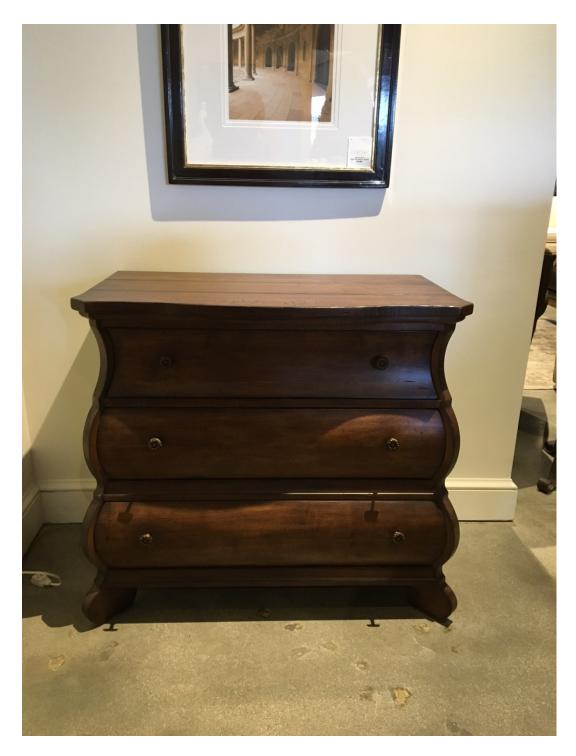

749-224 Nightstand

37 x 19.5 x 32.25

Finish: As Shown Only

Retail Price: \$5475 / Sale Price: \$1599

849-607 Cocktail Table with Pull Out Tray

52.5 x 29.75 x 16.25

Finish: As Shown Only

Retail Price: \$6495 / Sale Price: \$2599