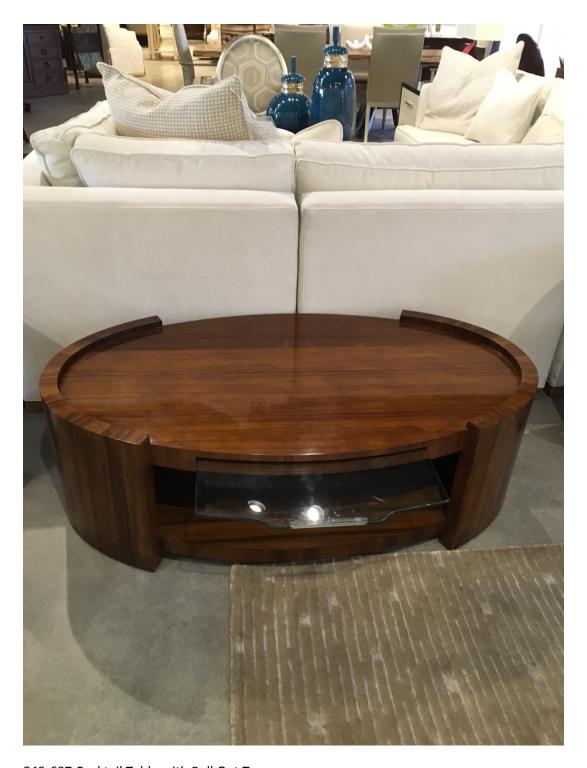

749-224 Nightstand

37 x 19.5 x 32.25

Finish: As Shown Only

Retail Price: \$5475 / Sale Price: \$1599

849-607 Cocktail Table with Pull Out Tray

52.5 x 29.75 x 16.25

Finish: As Shown Only

Retail Price: \$6495 / Sale Price: \$2599