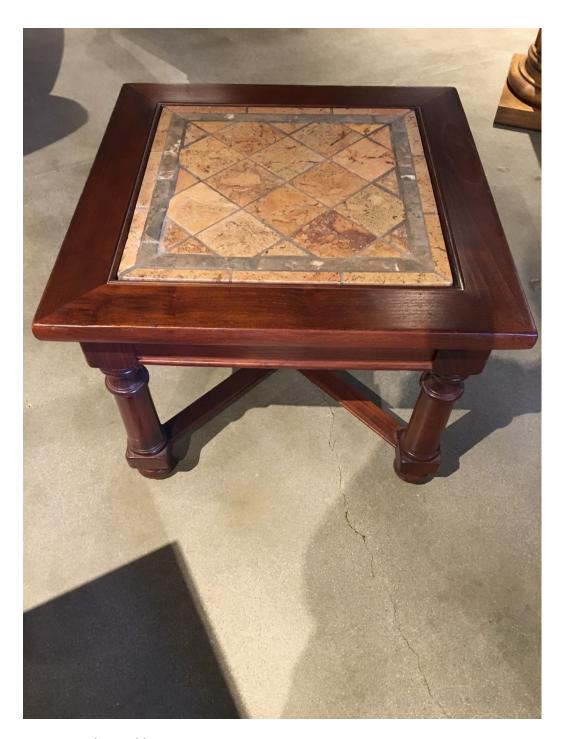

S24-82 Outdoor Table

28 x 28 x 21

Finish: As Shown Only

Retail Price: \$2925 / Sale Price: \$975

SF5155 Chairside Table

14 x 14 x 21

Finish: As Shown Only

Retail Price: \$825 / Sale Price: \$279