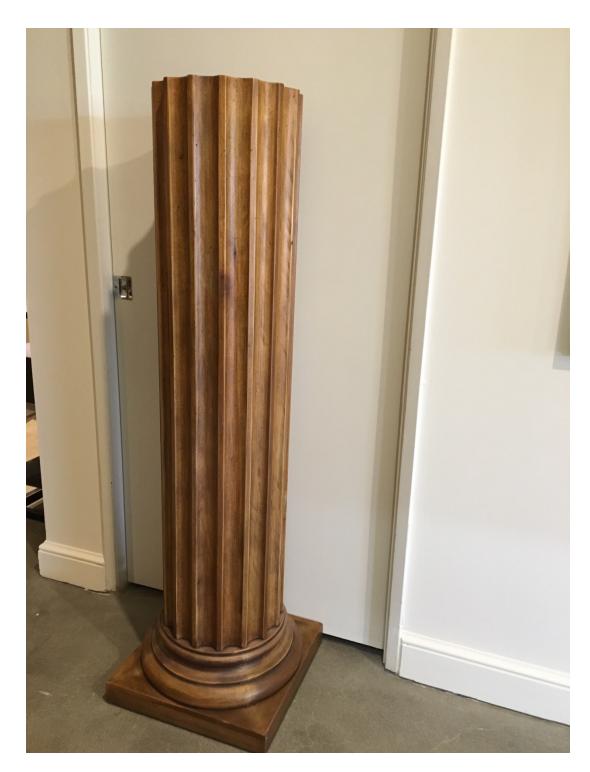

MN2109 Fluted Column

18 x 18 x 90

Finish: As Shown Only

Retail Price: 1575 / Sale Price: \$529

N19-401 Credenza (Weathered Black)

72 x 22 x 30

Finish: As Shown Only

Retail Price: \$13,275 / Sale Price: \$2229